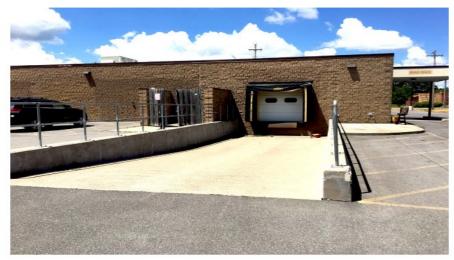

#### EXECUTIVE SUMMARY

20,250 square foot retail building that provides 475' of frontage on US Rt. 11 (aka Brewerton Road) on the property's West side, and 265' of frontage on South Bay Road on the East side. Situated along this busy North Syracuse retail corridor, an average of 30,000 vehicles drive past this site per day. This facility is comprised of a main retail showroom of approximately 15,000 sf, while the wing is approximately 5,000 sf. and is set on 2.11 acres. This facility was acquired by The Salvation Army in 2012 and then prior to occupancy the following updates were completed: All new electrical (wiring and 400 amp 3 phase service); all new HVAC (including five new rooftop units), new roof; all new plumbing (including three handicap accessible bathrooms); new poured floors throughout; new asphalt surface on parking lot; new sprinkler system. Parking lot provides spaces for 108 cars. Additional features include: 3 curb cuts along US Route 11; one truck dock, with leveler; main retail entry has side-by-side "no touch" electric sliding doors (two sets with foyer); drive-up with canopy. This facility and grounds have been meticulously maintained and is ready for occupancy!