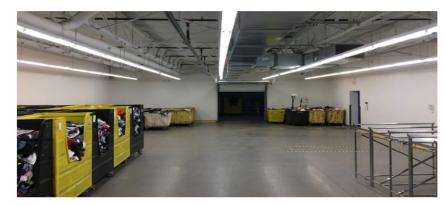

#### EXECUTIVE SUMMARY

20,250 square foot retail building that provides 475' of frontage on US Rt. 11 (aka Brewerton Road) on the property's West side, and 265' of frontage on South Bay Road on the East side. Situated along this busy North Syracuse retail corridor, an average of 30,000 vehicles drive past this site per day. This facility is comprised of a main retail showroom of approximately 15,000 sf, while the wing is approximately 5,000 sf. and is set on 2.11 acres. This facility was acquired by The Salvation Army in 2012 and then prior to occupancy the following updates were completed: All new electrical (wiring and 400 amp 3 phase service); all new HVAC (including five new rooftop units), new roof; all new plumbing (including three handicap accessible bathrooms); new poured floors throughout; new asphalt surface on parking lot; new sprinkler system. Parking lot provides spaces for 108 cars. Additional features include: 3 curb cuts along US Route 11; one truck dock, with leveler; main retail entry has side-by-side "no touch" electric sliding doors (two sets with foyer); drive-up with canopy. This facility and grounds have been meticulously maintained and is ready for occupancy!