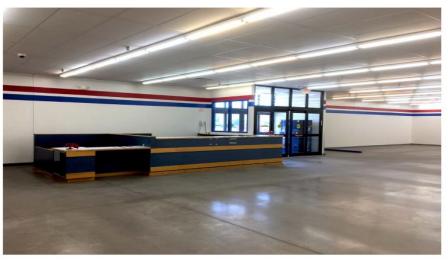

#### EXECUTIVE SUMMARY

20,250 square foot retail building that provides 475' of frontage on US Rt. 11 (aka Brewerton Road) on the property's West side, and 265' of frontage on South Bay Road on the East side. Situated along this busy North Syracuse retail corridor, an average of 30,000 vehicles drive past this site per day. This facility is comprised of a main retail showroom of approximately 15,000 sf, while the wing is approximately 5,000 sf. and is set on 2.11 acres. This facility was acquired by The Salvation Army in 2012 and then prior to occupancy the following updates were completed: All new electrical (wiring and 400 amp 3 phase service); all new HVAC (including five new rooftop units), new roof; all new plumbing (including three handicap accessible bathrooms); new poured floors throughout; new asphalt surface on parking lot; new sprinkler system. Parking lot provides spaces for 108 cars. Additional features include: 3 curb cuts along US Route 11; one truck dock, with leveler; main retail entry has side-by-side "no touch" electric sliding doors (two sets with foyer); drive-up with canopy. This facility and grounds have been meticulously maintained and is ready for occupancy!