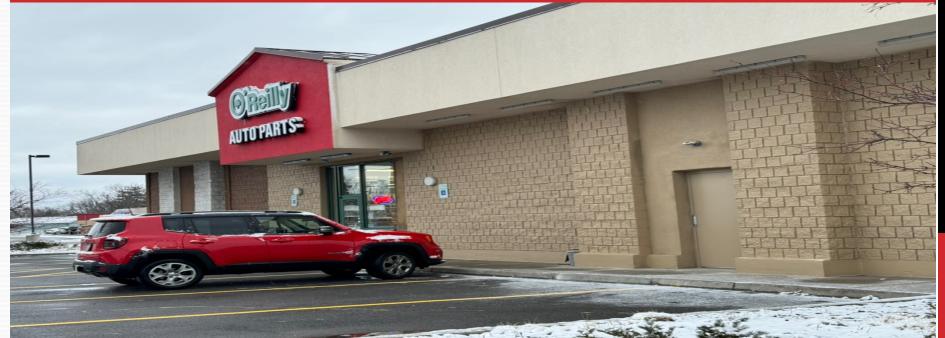

### 3906 BREWERTON RD, NORTH SYRACUSE, NY 13212 REDEVELOPMENT/REPURPOSING OPPORTUNITY

\$18 NNN Lease – Space Available Directly Next to Brand New O'Reilly Auto Parts Store! (Lease Rate may vary based on square footage and/or Landlord Contributions) SIDE WING OF BUILDING DRIVE THRU OPPORTUNITY!

#### EXECUTIVE SUMMARY

20,250 square foot retail building that provides 475' of frontage on US Rt. 11 (aka Brewerton Road) on the property's West side, and 265' of frontage on South Bay Road on the East side. Situated along this busy North Syracuse retail corridor, an average of 30,000 vehicles drive past this site per day. This facility is comprised of a main retail showroom of approximately 15,000 sf, while the wing is approximately 5,000 sf. and is set on 2.11 acres. This facility was acquired by The Salvation Army in 2012 and then prior to occupancy the following updates were completed: All new electrical (wiring and 400 amp 3 phase service); all new HVAC (including five new rooftop units), new roof; all new plumbing (including three handicap accessible bathrooms); new poured floors throughout; new asphalt surface on parking lot; new sprinkler system. Parking lot provides spaces for 108 cars. Additional features include: 3 curb cuts along US Route 11; one truck dock, with leveler; main retail entry has side-by-side "no touch" electric sliding doors (two sets with foyer); drive-up with canopy. This facility and grounds have been meticulously maintained and is ready for occupancy!