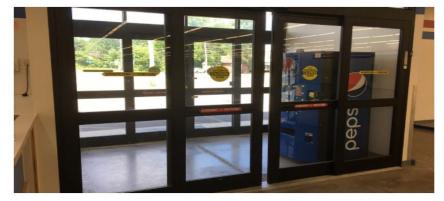

#### EXECUTIVE SUMMARY

20,250 square foot retail building that provides 475' of frontage on US Rt. 11 (aka Brewerton Road) on the property's West side, and 265' of frontage on South Bay Road on the East side. Situated along this busy North Syracuse retail corridor, an average of 30,000 vehicles drive past this site per day. This facility is comprised of a main retail showroom of approximately 15,000 sf, while the wing is approximately 5,000 sf. and is set on 2.11 acres. This facility was acquired by The Salvation Army in 2012 and then prior to occupancy the following updates were completed: All new electrical (wiring and 400 amp 3 phase service); all new HVAC (including five new rooftop units), new roof; all new plumbing (including three handicap accessible bathrooms); new poured floors throughout; new asphalt surface on parking lot; new sprinkler system. Parking lot provides spaces for 108 cars. Additional features include: 3 curb cuts along US Route 11; one truck dock, with leveler; main retail entry has side-by-side "no touch" electric sliding doors (two sets with foyer); drive-up with canopy. This facility and grounds have been meticulously maintained and is ready for occupancy!