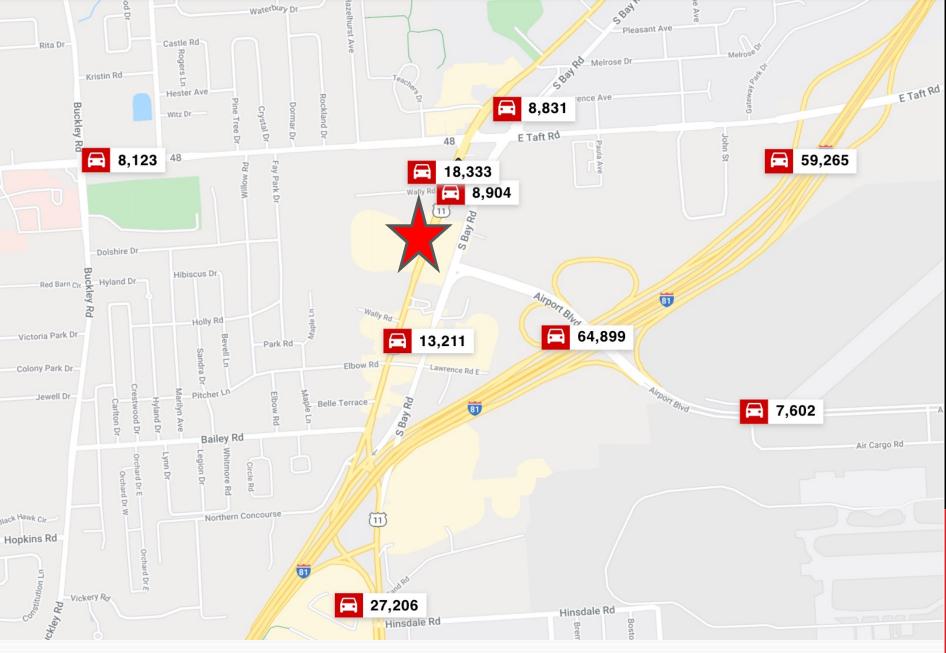

## LEASING INFORMATION & PROPERTY HIGHLIGHTS

- 30,000 avrage daily traffic count (17,472 Brewerton Rd/US Rt. 11; 12,546 South Bay Road )
- 3 seperate curb cuts on US Rt. 11; 1 on South Bay Road
- Parking for 108 cars

## **TRAFFIC COUNTS**