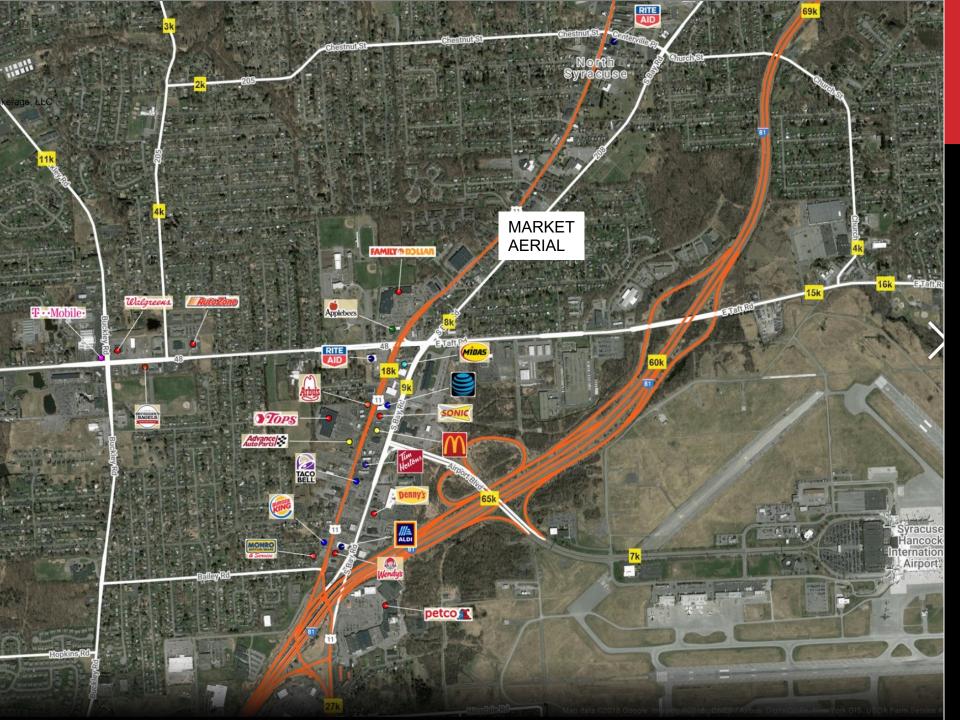

1 acres. This facility was acquired by The Salvation Army in 2012 and then prior to occupancy the following updates were completed: All new electrical (wiring and 400 amp 3 phase service); all new HVAC (including five new rooftop units), new roof; all new plumbing (including three handicap accessible bathrooms); new poured floors throughout; new asphalt surface on parking lot; new sprinkler system. Parking lot provides spaces for 108 cars. Additional features include: 3 curb cuts along US Route 11; one truck dock, with leveler; main retail entry has side-by-side "no touch" electric sliding doors (two sets with foyer); drive-up with canopy. This facility and grounds have been meticulously maintained and is ready for occupancy!

#### NEARBY MAJOR RETAILERS



### **AERIAL**





















Imageny @2021 Google Imageny @2021 Mayar Technologies New York CIS USDA Form Service Agency Man data @2021 United States Terms Sand feedback

## **TRAFFIC COUNTS**