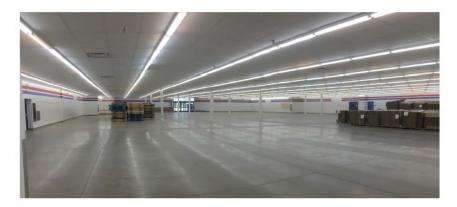

#### EXECUTIVE SUMMARY

20,250 square foot retail building that provides 475' of frontage on US Rt. 11 (aka Brewerton Road) on the property's West side, and 265' of frontage on South Bay Road on the East side. Situated along this busy North Syracuse retail corridor, an average of 30,000 vehicles drive past this site per day. This facility is comprised of a main retail showroom of approximately 15,000 sf, while the wing is approximately 5,000 sf. and is set on 2.11 acres. This facility was acquired by The Salvation Army in 2012 and then prior to occupancy the following updates were completed: All new electrical (wiring and 400 amp 3 phase service); all new HVAC (including five new rooftop units), new roof; all new plumbing (including three handicap accessible bathrooms); new poured floors throughout; new asphalt surface on parking lot; new sprinkler system. Parking lot provides spaces for 108 cars. Additional features include: 3 curb cuts along US Route 11; one truck dock, with leveler; main retail entry has side-by-side "no touch" electric sliding doors (two sets with foyer); drive-up with canopy. This facility and grounds have been meticulously maintained and is ready for occupancy!