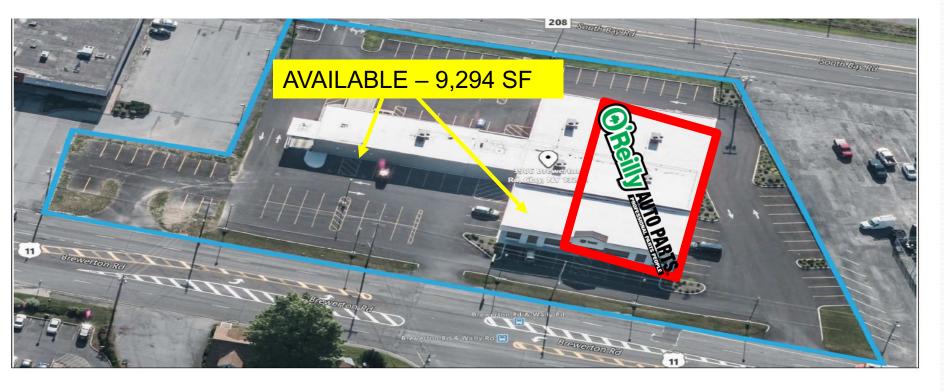

#### EXECUTIVE SUMMARY

20,250 square foot retail building that provides 475' of frontage on US Rt. 11 (aka Brewerton Road) on the property's West side, and 265' of frontage on South Bay Road on the East side. Situated along this busy North Syracuse retail corridor, an average of 30,000 vehicles drive past this site per day. This facility is comprised of a main retail showroom of approximately 15,000 sf, while the wing is approximately 5,000 sf. and is set on 2.11 acres. This facility was acquired by The Salvation Army in 2012 and then prior to occupancy the following updates were completed: All new electrical (wiring and 400 amp 3 phase service); all new HVAC (including five new rooftop units), new roof; all new plumbing (including three handicap accessible bathrooms); new poured floors throughout; new asphalt surface on parking lot; new sprinkler system. Parking lot provides spaces for 108 cars. Additional features include: 3 curb cuts along US Route 11; one truck dock, with leveler; main retail entry has side-by-side "no touch" electric sliding doors (two sets with foyer); drive-up with canopy. This facility and grounds have been meticulously maintained and is ready for occupancy!

### **AERIAL**

Imageny @2021 Google Imageny @2021 Mayar Technologies New York CIS USDA Form Service Agency Man data @2021 United States Terms Sand feedback