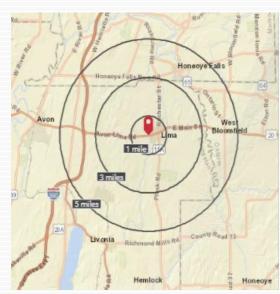

| Demographic       | 1 Mile   | 3 Miles  | 5 Miles   |
|-------------------|----------|----------|-----------|
| Population        | 2,066    | 4,805    | 12,353    |
| Households        | 804      | 1,958    | 5,132     |
| Average HH Income | \$93,233 | \$94,987 | \$100,794 |
| Source:           |          |          | ESRI      |