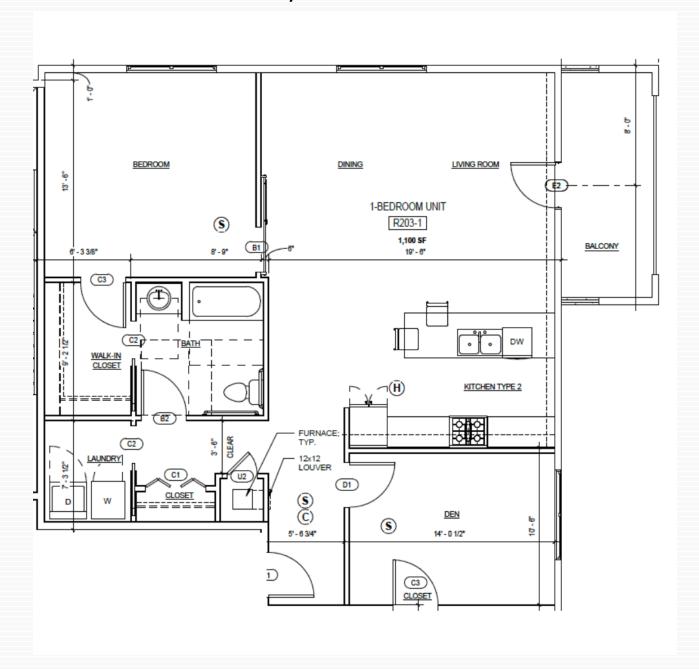

OW!
BUILDING 4: OPEN NOW!



David C. Muraco
Office: (315) 445–8990
Empire Management of

Empire Management of CNY, Inc. 112 S Burdick St. Fayetteville, NY 13066 Empire Mgt. Co.

## **EXTERIOR PHOTOGRAPHS**

MIXED USE BUILDING
12 APARTMENTS (FLOORS 2 & 3)
2 RETAIL SPACES LEFT AND RIGHT OF MAIN ENTRANCE



RESIDENTIAL BUILDING



David C. Muraco Office: (315) 445–8990 Empire Management of CNY, Inc. 112 S Burdick St. Fayetteville, NY 13066



Residential Leasing Office: (315) 445–8990

Email: dcmuraco@empiremgtco.com www.empiremgtco.com

## **INTERIOR APARTMENT LAYOUTS**

# CALL 315-445-8990 TO RESERVE YOUR APARTMENT TODAY!

### 1 Bedroom / 1 Bathroom Floor Plan



## **INTERIOR APARTMENT LAYOUTS**

# CALL 315-445-8990 TO RESERVE YOUR APARTMENT TODAY!

### 2 Bedroom / 1 Bathroom Floor Plan





## **INTERIOR APARTMENT LAYOUTS**

# CALL 315-445-8990 TO RESERVE YOUR APARTMENT TODAY!

### 2 Bedroom / 2 Bathroom Floor Plan





## SITE PLAN OVERHEAD DRAWING



#### 629 OLD LIVERPOOL ROAD

Location Map



David C. Muraco Office: (315) 445–8990 Empire Management of CNY, Inc. 112 S Burdick St. Fayetteville, NY 13066