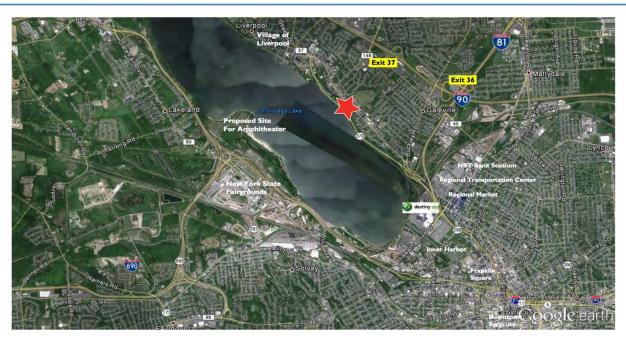

#### 629 OLD LIVERPOOL ROAD

Location Map

David C. Muraco Office: (315) 445–8990 Empire Management of CNY, Inc. 112 S Burdick St. Fayetteville, NY 13066