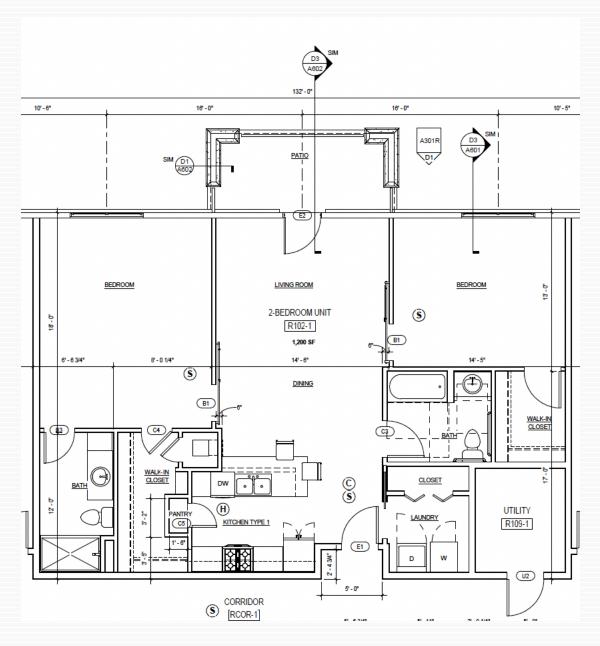

ck St. Fayetteville, NY 13066 Empire Mgt. Co.

## **EXTERIOR PHOTOGRAPHS**

MIXED USE BUILDING
12 APARTMENTS (FLOORS 2 & 3)
2 RETAIL SPACES LEFT AND RIGHT OF MAIN ENTRANCE



RESIDENTIAL BUILDING



David C. Muraco Office: (315) 445–8990 Empire Management of CNY, Inc. 112 S Burdick St. Fayetteville, NY 13066



Residential Leasing Office: (315) 445–8990

Email: dcmuraco@empiremgtco.com www.empiremgtco.com

## **INTERIOR APARTMENT LAYOUTS**

# CALL 315-445-8990 TO RESERVE YOUR APARTMENT TODAY!

### 1 Bedroom / 1 Bathroom Floor Plan



## **INTERIOR APARTMENT LAYOUTS**

# CALL 315-445-8990 TO RESERVE YOUR APARTMENT TODAY!

### 2 Bedroom / 1 Bathroom Floor Plan





## **INTERIOR APARTMENT LAYOUTS**

# CALL 315-445-8990 TO RESERVE YOUR APARTMENT TODAY!

### 2 Bedroom / 2 Bathroom Floor Plan





## SITE PLAN OVERHEAD DRAWING



#### 629 OLD LIVERPOOL ROAD

Location Map



David C. Muraco Office: (315) 445–8990 Empire Management of CNY, Inc. 112 S Burdick St. Fayetteville, NY 13066