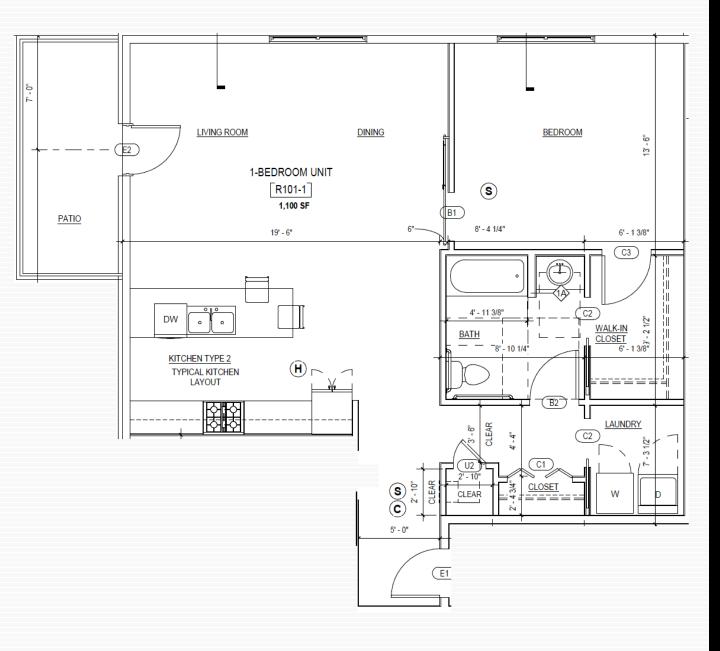

e, NY 13066



# MODERN LUXURY COMMUNITY

**BUILDING 1:** OPEN NOW! (MIXED USE BUILDING)

BUILDING 2: OPEN NOW!
BUILDING 3: OPEN NOW!
BUILDING 4: OPEN NOW!



David C. Muraco
Office: (315) 445–8990
Empire Management of

Empire Management of CNY, Inc. 112 S Burdick St. Fayetteville, NY 13066 Empire Mgt. Co.

## **EXTERIOR PHOTOGRAPHS**

MIXED USE BUILDING
12 APARTMENTS (FLOORS 2 & 3)
2 RETAIL SPACES LEFT AND RIGHT OF MAIN ENTRANCE



RESIDENTIAL BUILDING



David C. Muraco Office: (315) 445–8990 Empire Management of CNY, Inc. 112 S Burdick St. Fayetteville, NY 13066



Residential Leasing Office: (315) 445–8990

Email: dcmuraco@empiremgtco.com www.empiremgtco.com

## **INTERIOR APARTMENT LAYOUTS**

# CALL 315-445-8990 TO RESERVE YOUR APARTMENT TODAY!

### 1 Bedroom / 1 Bathroom Floor Plan



## **INTERIOR APARTMENT LAYOUTS**

# CALL 315-445-8990 TO RESERVE YOUR APARTMENT TODAY!

### 2 Bedroom / 1 Bathroom Floor Plan





## **INTERIOR APARTMENT LAYOUTS**

# CALL 315-445-8990 TO RESERVE YOUR APARTMENT TODAY!

### 2 Bedroom / 2 Bathroom Floor Plan





## SITE PLAN OVERHEAD DRAWING



#### 629 OLD LIVERPOOL ROAD

Location Map



David C. Muraco Office: (315) 445–8990 Empire Management of CNY, Inc. 112 S Burdick St. Fayetteville, NY 13066