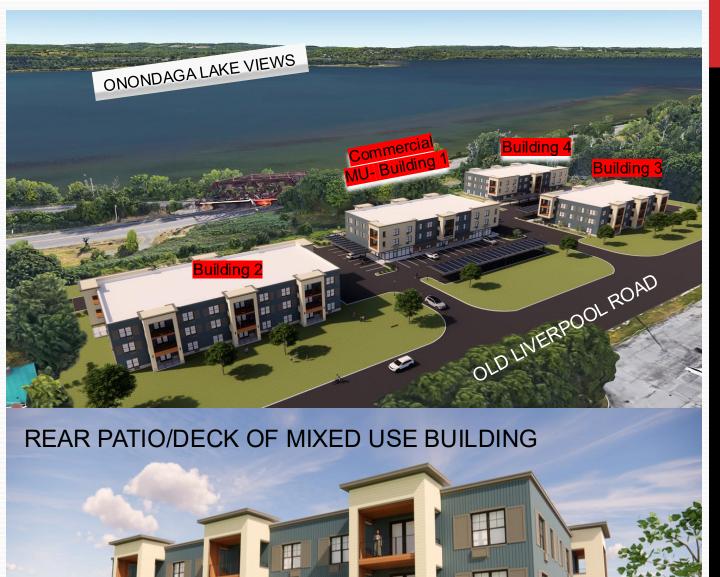

# MODERN LUXURY COMMUNITY

**BUILDING 1:** OPEN NOW! (MIXED USE BUILDING)

BUILDING 2: OPEN NOW!
BUILDING 3: OPEN NOW!
BUILDING 4: OPEN NOW!

David C. Muraco
Office: (315) 445–8990
Empire Management of

Empire Management of CNY, Inc. 112 S Burdick St. Fayetteville, NY 13066 Empire Mgt. Co.

## **EXTERIOR PHOTOGRAPHS**

MIXED USE BUILDING
12 APARTMENTS (FLOORS 2 & 3)
2 RETAIL SPACES LEFT AND RIGHT OF MAIN ENTRANCE

RESIDENTIAL BUILDING

David C. Muraco Office: (315) 445–8990 Empire Management of CNY, Inc. 112 S Burdick St. Fayetteville, NY 13066