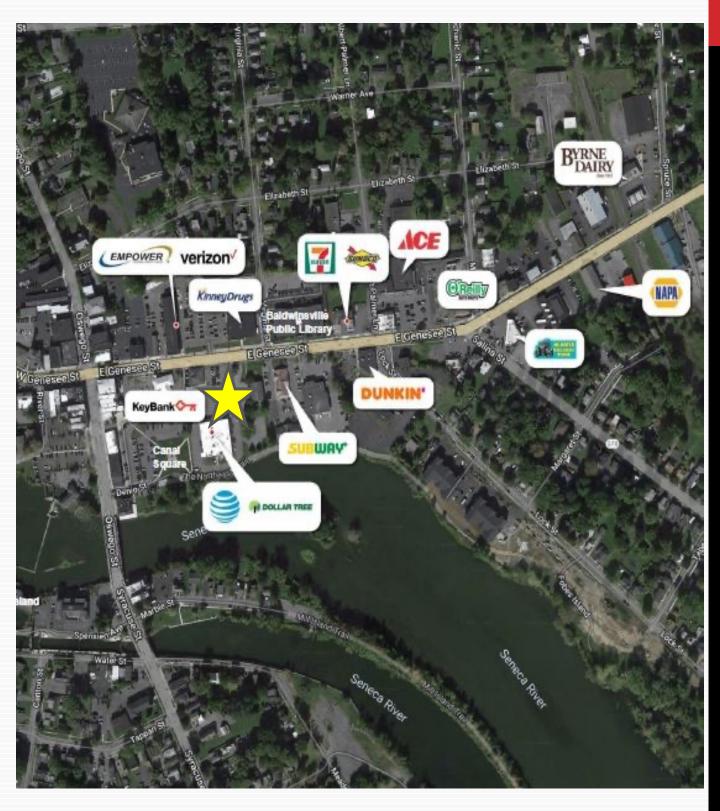

## **NEIGHBORING RETAILER MAP**

## LEASE PRICE: \$12 NNN

Neighboring Tenants Include:

- Dollar Tree
- AT&T
- WT BREWS
- B'VILLE DINER
- KINNEY DRUGS
- OREILLY AUTO PARTS
- And More!

Located in the heart of the Village of Baldwinsville, in a densely populated commercial and residential area.