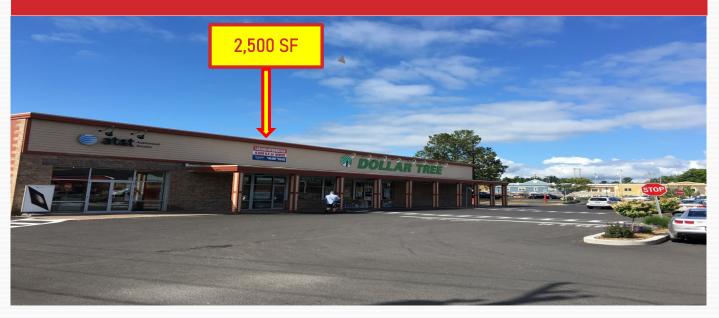

## **Baldwinsville Village Center**

18 Genesee St. Baldwinsville, NY 13027

### FOR LEASE: APPROX 2,500 SF LEASE RATE: \$12 PSF NNN

## LEASE PRICE: \$12 NNN

Neighboring Tenants Include:

- Dollar Tree
- AT&T
- WT BREWS
- B'VILLE DINER
- KINNEY DRUGS
- OREILLY AUTO PARTS
- And More!

Located in the heart of the Village of Baldwinsville, in a densely populated commercial and residential area.