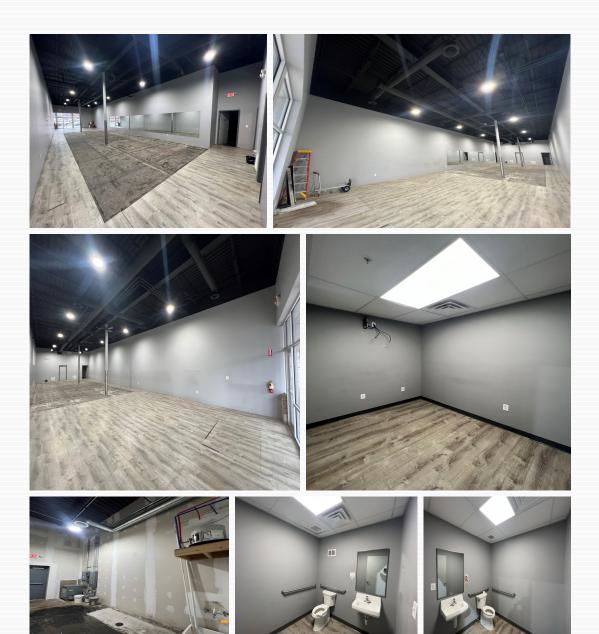

--------|-------------|--|
| East Genesee Street           | 15,024 AADT |  |
| Oswego Street                 | 10,519 AADT |  |
| Source: Sites USA; Inrix 2022 | /           |  |

#### Excellent High Visibility Location for any type of Retail or Restaurant, Pharmacy, Storage and/or Medical Uses!

No representation, warranty, or guarantee, expressed or implied or by operation of law, is made as to the accuracy, reliability, or completeness of this information. This material is submitted subject to errors, omissions, changes, prior sales or withdrawals without notice.

David C. Muraco CEO Empire Management of CNY, Inc. 112 South Burdick Street, Fayetteville, NY 13066



Office: (315) 445-8990 Cell: (315) 420-0735 Email: dcmuraco@empiremgtco.com www.empiremgtco.com

# **INTERIOR PICTURES**



## **NEIGHBORING RETAILER MAP**