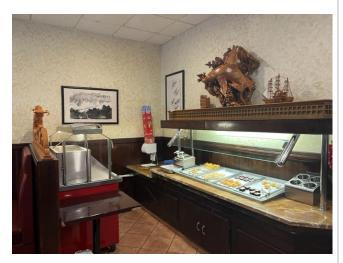

# Available - Former Asian Buffet

**LOCATION INFORMATION** 

Traffic Count: 20,000 +/- Daily\*

**Zoning: Commercial** 

**Two means of Ingress Egress** 

Canton, NY is located in the foothills of the Adirondacks in St.Lawrence County. St. Lawrence County is home to 111,944 people with Canton Being the Center of the community and commerce.\*