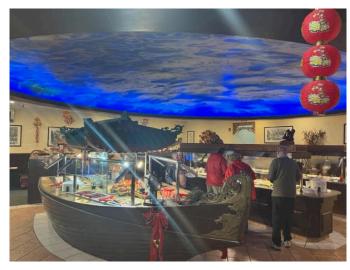

# Available - Former Asian Buffet

**LOCATION INFORMATION** 

Traffic Count: 20,000 +/- Daily\*

**Zoning: Commercial** 

**Two means of Ingress Egress** 

Canton, NY is located in the foothills of the Adirondacks in St.Lawrence County. St. Lawrence County is home to 111,944 people with Canton Being the Center of the community and commerce.\*