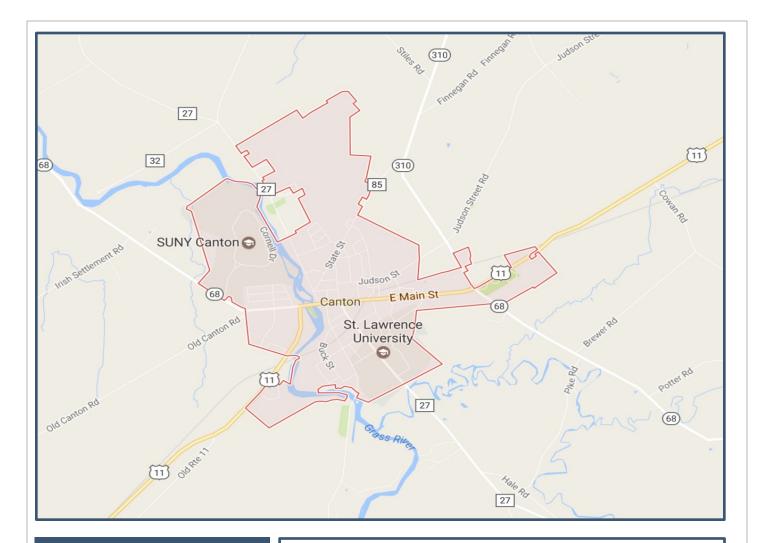

#### WWW.EMPIREMGTCO.COM

PROPERTY HIGHLIGHTS Located within University Mall at the intersection of Route 11 and 310! Drawing on 4 Colleges within 10 miles! SUNY Canton (Less than 2 miles away): 3,825 undergraduate students.
St. Lawrence University (Less than 1/2 mile away): 2,464 undergraduate students.
Potsdam University (Approx. 15 minutes away): 3,850 undergraduate students.
Clarkson University (Approx. 15 minutes away) 3,257 undergraduate students.

# Available - Former Asian Buffet

**LOCATION INFORMATION** 

Traffic Count: 20,000 +/- Daily\*

**Zoning: Commercial** 

**Two means of Ingress Egress** 

Canton, NY is located in the foothills of the Adirondacks in St.Lawrence County. St. Lawrence County is home to 111,944 people with Canton Being the Center of the community and commerce.\*