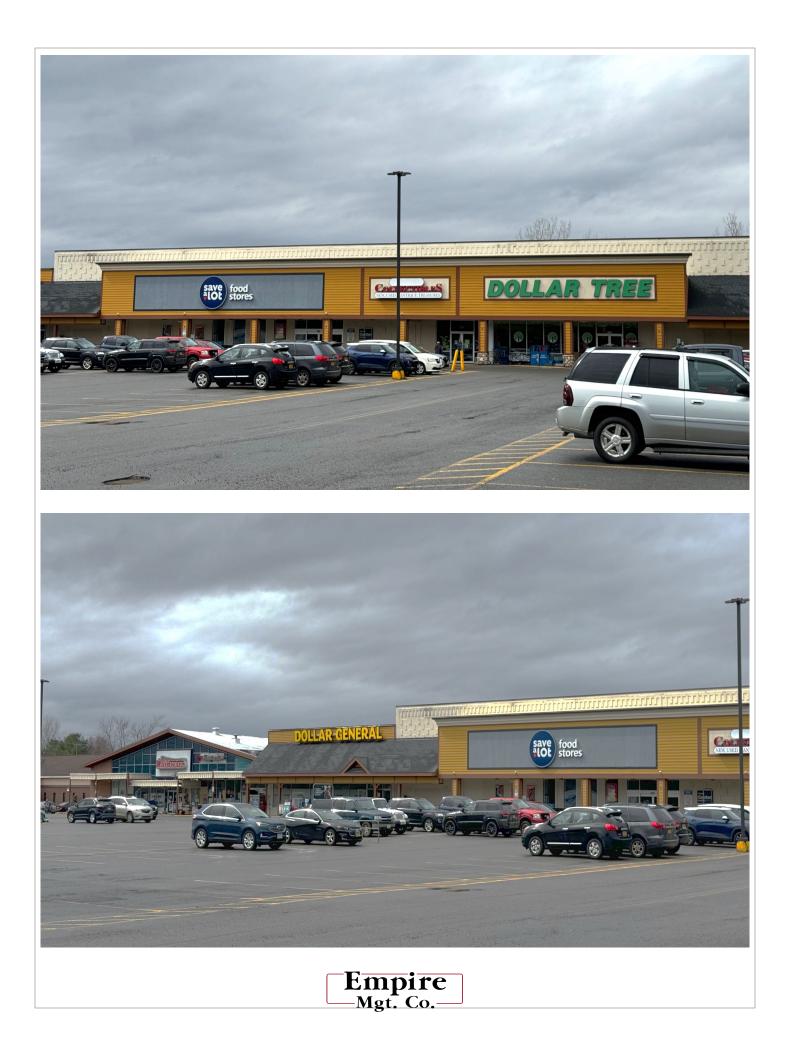

### **Property Highlights Continued**

- ✤ Pad Site Available
- ✤ \$16 PSF NNN for Inline Space
- Potential Fast Food Drive Thru! Willing to Build to Suit!
- Strong Anchor Tenants!
- Surrounded by National Chains
- Located Right at Plaza Entrance on Route 11