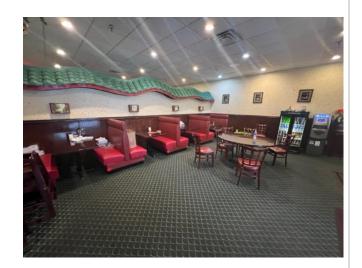

# Available - Former Asian Buffet

**LOCATION INFORMATION** 

Traffic Count: 20,000 +/- Daily\*

**Zoning: Commercial** 

**Two means of Ingress Egress** 

Canton, NY is located in the foothills of the Adirondacks in St.Lawrence County. St. Lawrence County is home to 111,944 people with Canton Being the Center of the community and commerce.\*