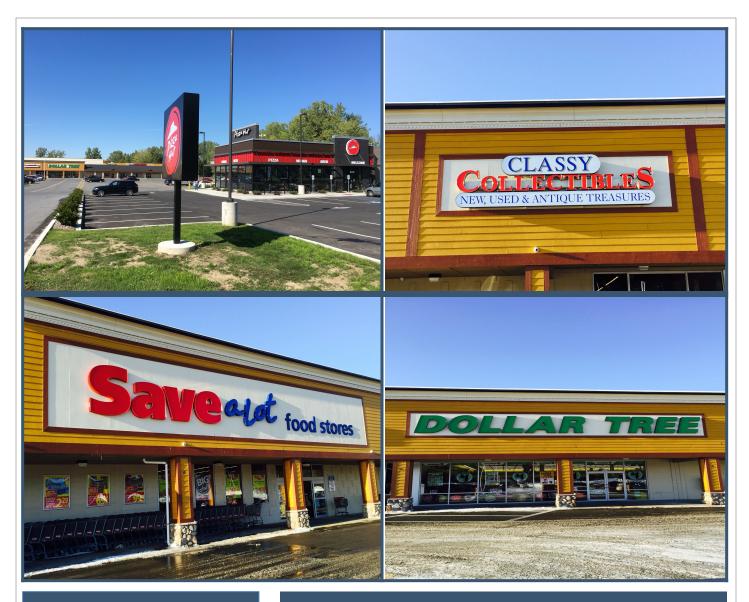

### **Property Highlights Continued**

- ✤ Pad Site Available
- ✤ \$16 PSF NNN for Inline Space
- Potential Fast Food Drive Thru! Willing to Build to Suit!
- Strong Anchor Tenants!
- Surrounded by National Chains
- Located Right at Plaza Entrance on Route 11