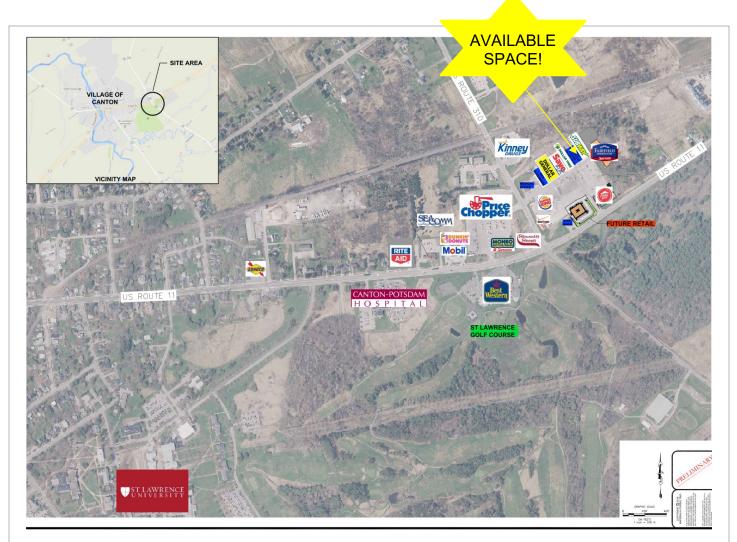

### **Property Highlights Continued**

- ✤ Pad Site Available
- ✤ \$16 PSF NNN for Inline Space
- Potential Fast Food Drive Thru! Willing to Build to Suit!
- Strong Anchor Tenants!
- Surrounded by National Chains
- Located Right at Plaza Entrance on Route 11

# Available - Former Asian Buffet

**LOCATION INFORMATION** 

Traffic Count: 20,000 +/- Daily\*

**Zoning: Commercial** 

**Two means of Ingress Egress** 

Canton, NY is located in the foothills of the Adirondacks in St.Lawrence County. St. Lawrence County is home to 111,944 people with Canton Being the Center of the community and commerce.\*