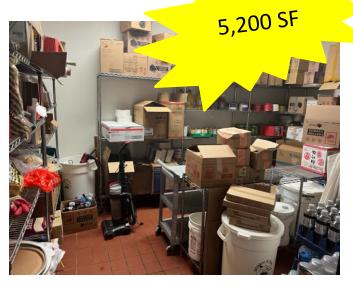

## FOR LEASE: 5,200 SF & PAD SITE

#### (5,200 SF Can be Expanded Up to 7,456 SF) & Pad Site for Future Development

David C. Muraco Office: 315-445-8990 Cell: 315-420-0735 Email: <u>DCMuraco@empiremgtco.com</u>