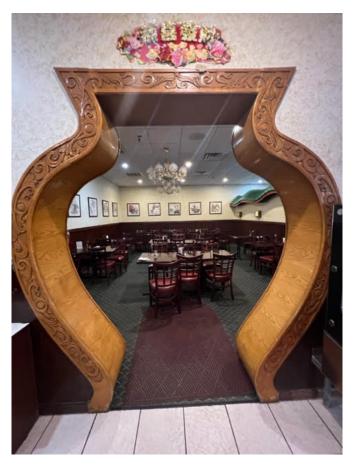

# Available - Former Asian Buffet

**LOCATION INFORMATION** 

Traffic Count: 20,000 +/- Daily\*

**Zoning: Commercial** 

**Two means of Ingress Egress** 

Canton, NY is located in the foothills of the Adirondacks in St.Lawrence County. St. Lawrence County is home to 111,944 people with Canton Being the Center of the community and commerce.\*