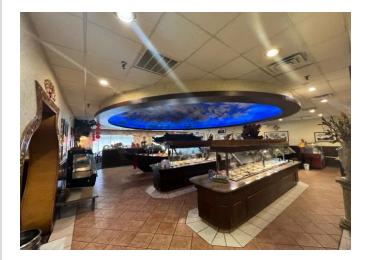

# Available - Former Asian Buffet

**LOCATION INFORMATION** 

Traffic Count: 20,000 +/- Daily\*

**Zoning: Commercial** 

**Two means of Ingress Egress** 

Canton, NY is located in the foothills of the Adirondacks in St.Lawrence County. St. Lawrence County is home to 111,944 people with Canton Being the Center of the community and commerce.\*