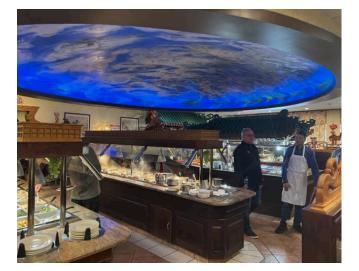

# Available - Former Asian Buffet

**LOCATION INFORMATION** 

Traffic Count: 20,000 +/- Daily\*

**Zoning: Commercial** 

**Two means of Ingress Egress** 

Canton, NY is located in the foothills of the Adirondacks in St.Lawrence County. St. Lawrence County is home to 111,944 people with Canton Being the Center of the community and commerce.\*