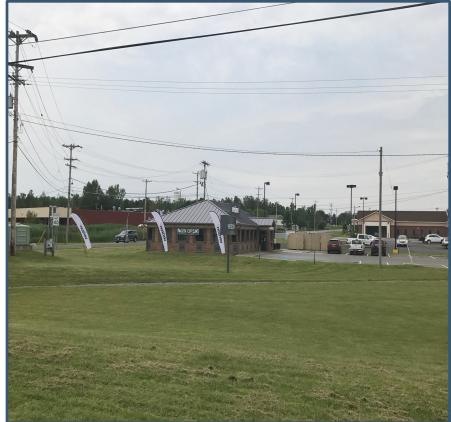

# Available - Former Asian Buffet

**LOCATION INFORMATION** 

Traffic Count: 20,000 +/- Daily\*

**Zoning: Commercial** 

**Two means of Ingress Egress** 

Canton, NY is located in the foothills of the Adirondacks in St.Lawrence County. St. Lawrence County is home to 111,944 people with Canton Being the Center of the community and commerce.\*