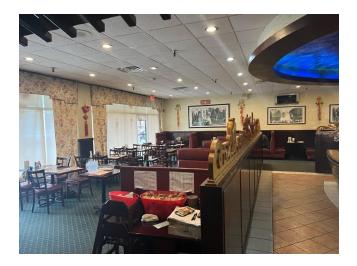

# Available - Former Asian Buffet

**LOCATION INFORMATION** 

Traffic Count: 20,000 +/- Daily\*

**Zoning: Commercial** 

**Two means of Ingress Egress** 

Canton, NY is located in the foothills of the Adirondacks in St.Lawrence County. St. Lawrence County is home to 111,944 people with Canton Being the Center of the community and commerce.\*