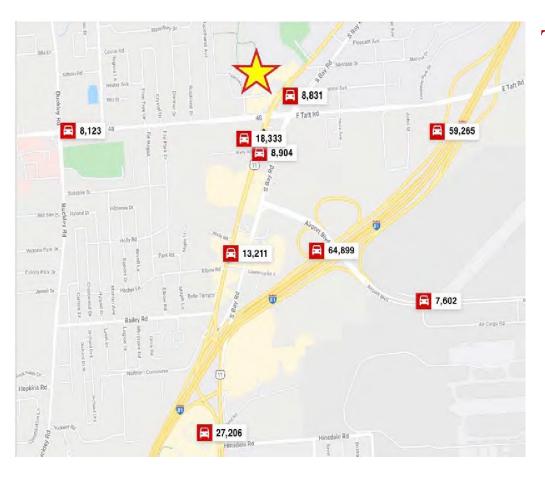

ve from sources we believe to be reliable. However, we have not verified its accuracy and make no guarantee, warranty or representation about it. It is submitted subject to the possibility of errors, omissions, change of price, rental or other conditions, prior sale, lease or financing, or withdrawal without notice. We include projections, opinions, assumptions or estimates for example only, and they may not represent current or future performance of the property. You and your tax and legal advisors should conduct your own investigation of the property and transaction.

### **RETAIL FOR LEASE**



FORMER LING LING ASIAN BUFFET 614 South Main Street North Syracuse, New York 13212



## **RETAIL FOR LEASE**

FORMER LING LING ASIAN BUFFET 614 South Main Street North Syracuse, New York 13212



# Traffic Counts



# Marketing Map