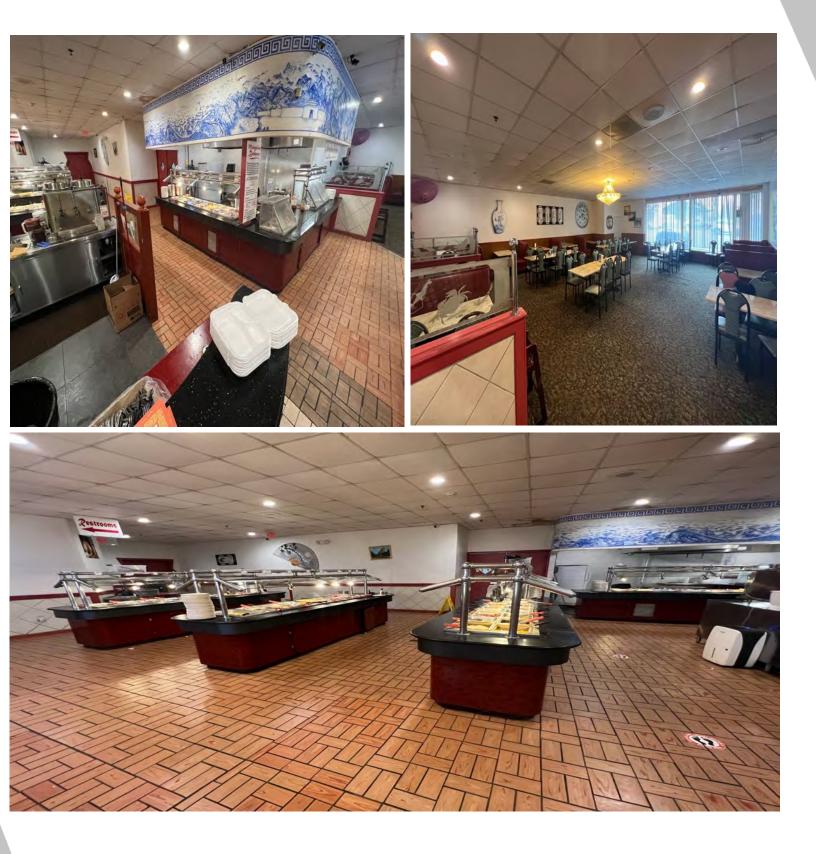

#### PROPERTY OVERVIEW

This building was a former successful family operated restaurant called Ling Ling Buffet for approximately 20 years. The owners have decided to retire. The property has excellent visibility on Route 11 and neighbors a fully occupied shopping center mixed with both national and regional tenants.