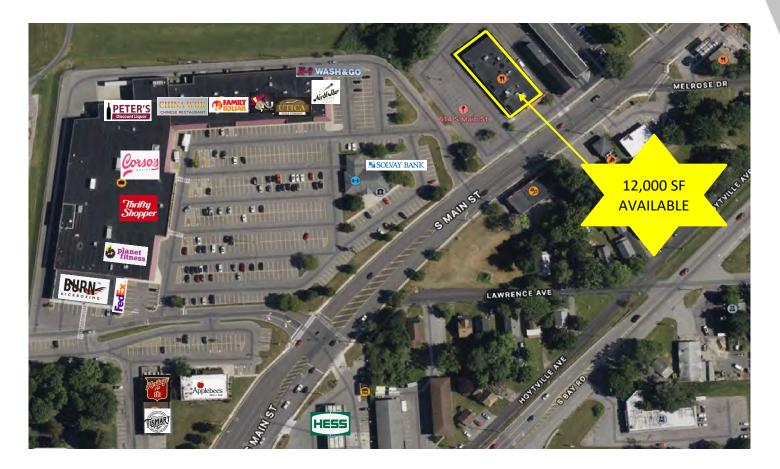

#### LOCATION OVERVIEW

Located nearby Syracuse Hancock International Airport, residential neighborhoods and North Syracuse Central School District. Other Retailers and food businesses in the area include Planet Fitness, Applebee's, Fed Ex Office, Family Dollar, Solvay Bank, Rescue Mission, Corso's Cookies, Delta Sonic, McDonald's, Burger King, Wendy's, Popeyes, Arby's, ALDI, and more. The building is located in a high traffic area with excellent visibility and abdundant parking.

# Marketing Map