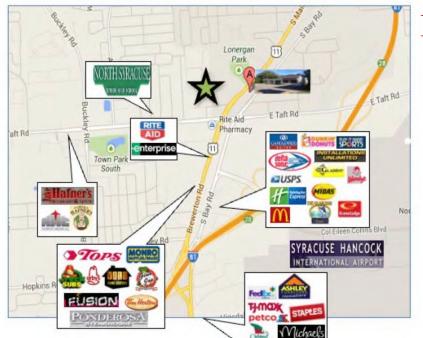

#### LOCATION OVERVIEW

Located nearby Syracuse Hancock International Airport, residential neighborhoods and North Syracuse Central School District. Other Retailers and food businesses in the area include Planet Fitness, Applebee's, Fed Ex Office, Family Dollar, Solvay Bank, Rescue Mission, Corso's Cookies, Delta Sonic, McDonald's, Burger King, Wendy's, Popeyes, Arby's, ALDI, and more. The building is located in a high traffic area with excellent visibility and abdundant parking.

# Marketing Map