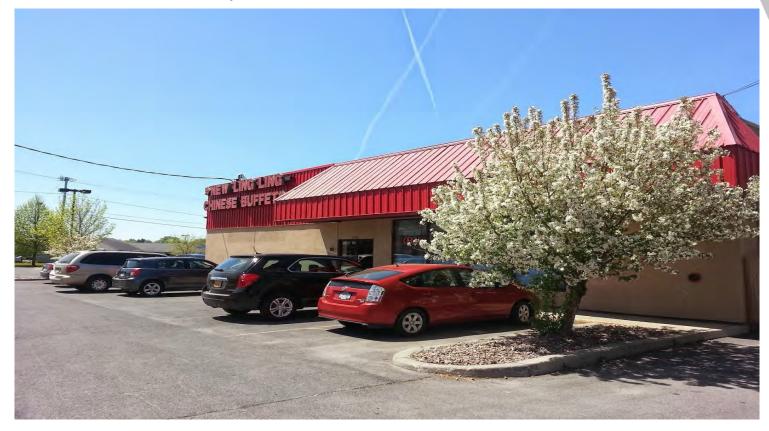

## **RETAIL FOR LEASE** 12,000 SF +/- AVAILABLE

## FORMER LING LING ASIAN BUFFET

614 South Main Street North Syracuse, New York 13212

#### PROPERTY OVERVIEW

This building was a former successful family operated restaurant called Ling Ling Buffet for approximately 20 years. The owners have decided to retire. The property has excellent visibility on Route 11 and neighbors a fully occupied shopping center mixed with both national and regional tenants.