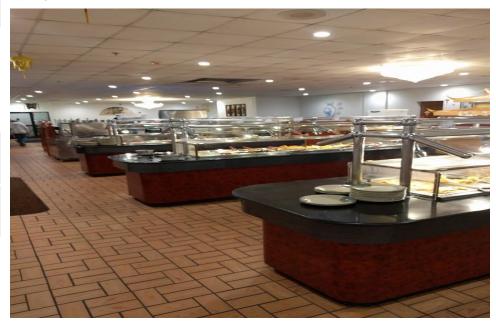

#### PROPERTY OVERVIEW

This building was a former successful family operated restaurant called Ling Ling Buffet for approximately 20 years. The owners have decided to retire. The property has excellent visibility on Route 11 and neighbors a fully occupied shopping center mixed with both national and regional tenants.