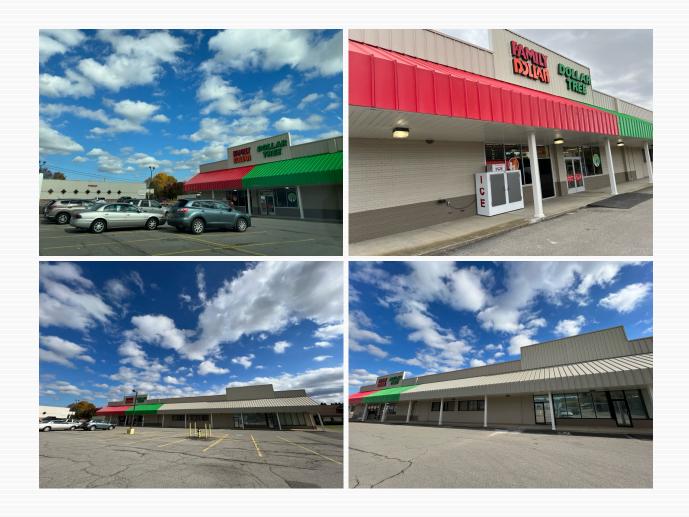

NY 14530



David C. Muraco CEO Empire Management of CNY, Inc.



Office: (315) 445-8990

Cell: (315) 420-0735

Email: dcmuraco@empiremgtco.com

www.empiremgtco.com

# LEASING INFORMATION & PROPERTY HIGHLIGHTS

#### **COMMERCIAL BUILDING - EQUIPPED WITH FIBER OPTICS**

- ❖ 12,500 Sq. Ft. AVAILABLE- Will Divide!
- Zoned Commercial
- Village of Perry Water and Sewer
- ❖ NYSEG Electric & Gas
- Frontier Fiber Optic Ready
- State of the Art Security
- ❖ Quick Access to NYS Route I-390

❖ 42 miles to the Rochester International

#### **Airport**

population.

- ❖ 55 miles to the Canadian Border
- Peace Bridge Crossing in Buffalo, NY
- Minutes from Letchworth State Park and Silver Lake Wyoming County, NY is located within a 10-hour drive of 50% of the combined U.S. and Canadian

## **EXTERIOR**



### **AERIAL**