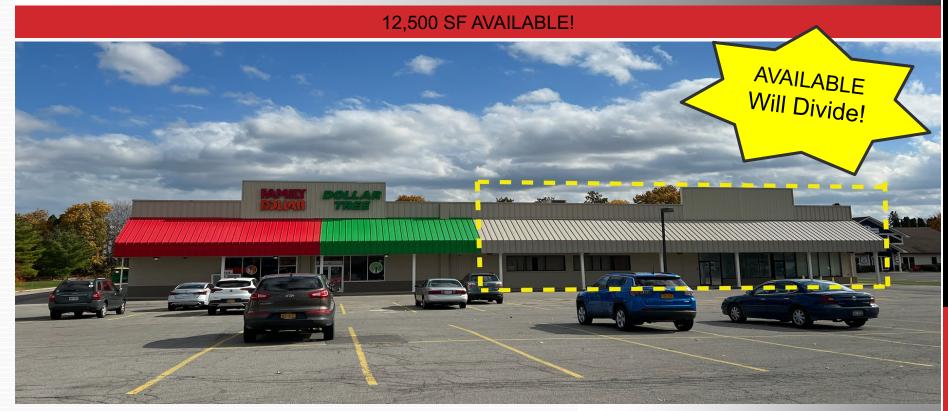

#### **COMMERCIAL BUILDING - EQUIPPED WITH FIBER OPTICS**

- ❖ 12,500 Sq. Ft. AVAILABLE- Will Divide!
- Zoned Commercial
- Village of Perry Water and Sewer
- ❖ NYSEG Electric & Gas
- Frontier Fiber Optic Ready
- State of the Art Security
- ❖ Quick Access to NYS Route I-390