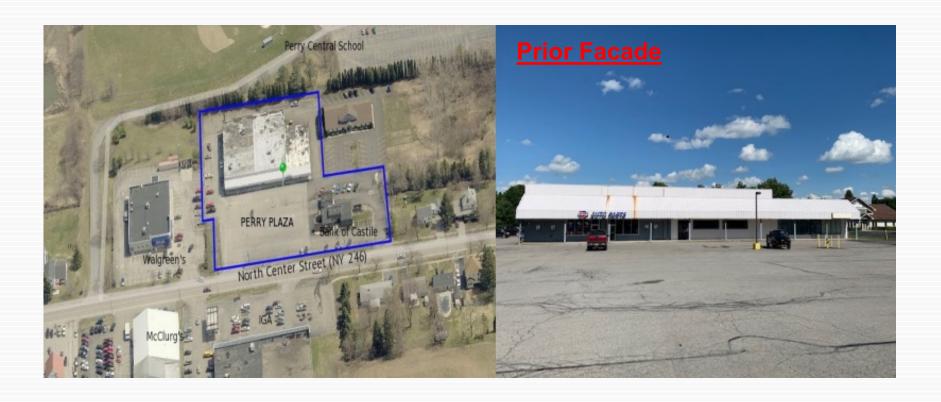

C. Muraco CEO Empire Management of CNY, Inc.



Office: (315) 445-8990

Cell: (315) 420-0735

Email: dcmuraco@empiremgtco.com

www.empiremgtco.com

# LEASING INFORMATION & PROPERTY HIGHLIGHTS

#### **COMMERCIAL BUILDING - EQUIPPED WITH FIBER OPTICS**

- ❖ 12,500 Sq. Ft. AVAILABLE- Will Divide!
- Zoned Commercial
- Village of Perry Water and Sewer
- ❖ NYSEG Electric & Gas
- Frontier Fiber Optic Ready
- State of the Art Security
- ❖ Quick Access to NYS Route I-390

❖ 42 miles to the Rochester International

#### **Airport**

population.

- ❖ 55 miles to the Canadian Border
- Peace Bridge Crossing in Buffalo, NY
- Minutes from Letchworth State Park and Silver Lake Wyoming County, NY is located within a 10-hour drive of 50% of the combined U.S. and Canadian

## **EXTERIOR**



### **AERIAL**