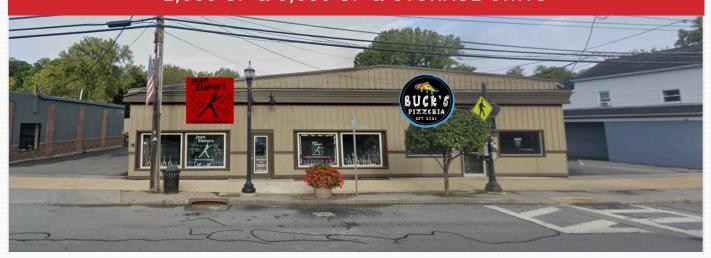

#### Tenants:

850 SF

- Buck's New York Pizzeria
- Jean Elaine's School of Dance