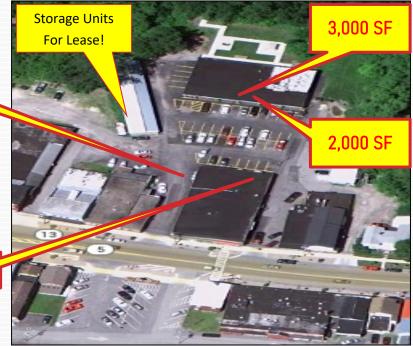

# Chittenango Plaza

239 East Genesee Street Chittenango, NY 13037

AVAILABLE: (2) 850 SF SPACES 2,000 SF & 3,000 SF & STORAGE UNITS

Storage spaces available: 280 SF & 100 SF

### Retail space:

850 Sf

850 SF

2.000 SF

3.000 SF

850 SF