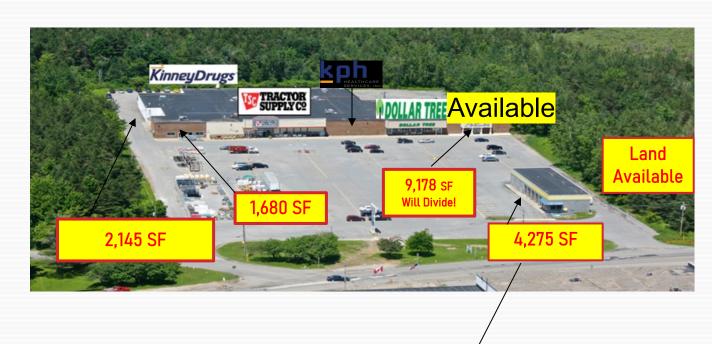

## **GOUVERNEUR CENTER**

473 EAST MAIN STREET (ROUTE 11)
GOUVERNEUR, NY 13642

AVAILABLE: 1,680 SF, 2,145 SF, 4,275 SF, 9,178 SF & PAD SITE

Base Rent: \$12/SF Net (Price Varies Per

Square Foot) PRICE REDUCED!

Available: 1,680 SF, 2,145 SF, 4,275 SF, and

9,178 SF

#### Tenants:

- Tractor Supply
- Kinney Drugs
- Dollar Tree
- KPH Healthcare Services, Inc.