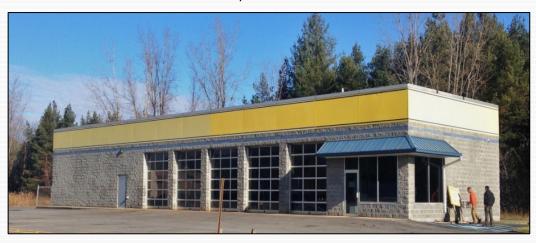

## Freestanding building for lease 4,275 SF

- Potential fast food restaurant
- Drive Through possibility
- Will Divide into separate retail spaces!

# Freestanding building for lease 4,275 SF

David C. Muraco CEO Empire Management of CNY, Inc. 112 S. Burdick St. Fayetteville, NY 13066

Office: (315) 445-8990 Cell: (315) 420-0735 Email: dcmuraco@empiremgtco.com