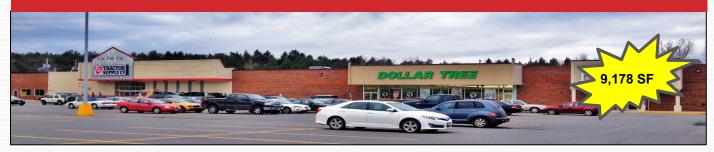

## **GOUVERNEUR CENTER**

473 EAST MAIN STREET (ROUTE 11)
GOUVERNEUR, NY 13642

AVAILABLE: 1,680 SF, 2,145 SF, 4,275 SF, 9,178 SF & PAD SITE

Base Rent: \$12/SF Net (Price Varies Per

Square Foot) PRICE REDUCED!

Available: 1,680 SF, 2,145 SF, 4,275 SF, and

9,178 SF

#### Tenants:

- Tractor Supply
- Kinney Drugs
- Dollar Tree
- KPH Healthcare Services, Inc.