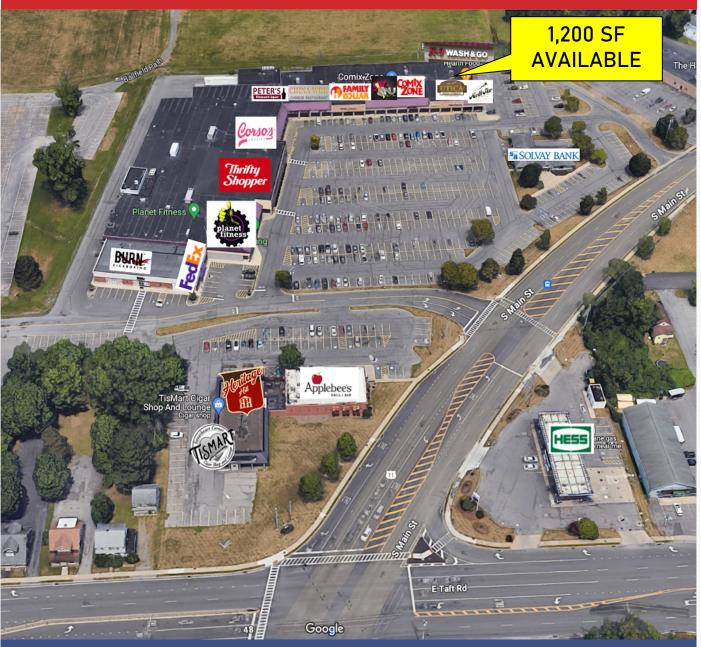

### SPACE 1: 1,200 SF - \$1,500/M0 + NNN

#### **Neighboring Tenants**

- Applebee's
- Utica Pizza Planet Fitness
- China Wok
- Solvay Bank

K9 Wash & Go

- Family Dollar
- Comix Zone & More!

### 1,200 SF AVAILABLE (adjacent to Utica Pizza Co.)

Qa

Ultica Pizza Co.