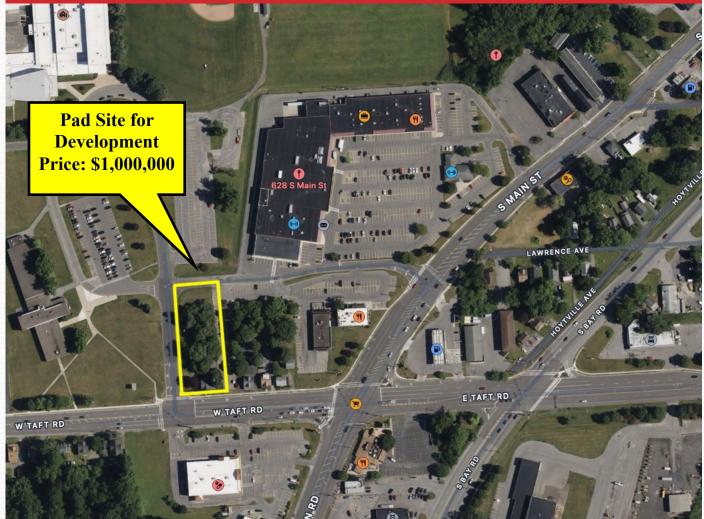

### <u>628 Market Place</u> 628 South Main Street, North Syracuse, NY 13212 Pad Site for Lease or Sale: GL: \$150,000/YR OR SALE: \$1,000,000