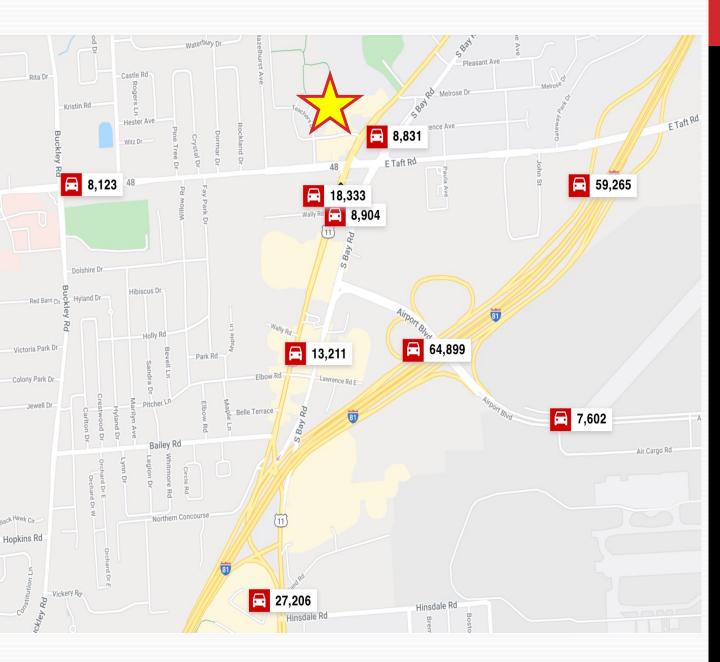

## **TRAFFIC COUNTS**

David C. Muraco CEO Empire Management of CNY, Inc. 112 S. Burdick St, Fayetteville NY 13066

Office: (315) 445-8990 Cell: (315) 420-0735 Email: dcmuraco@empiremgtco.com www.empiremgtco.com