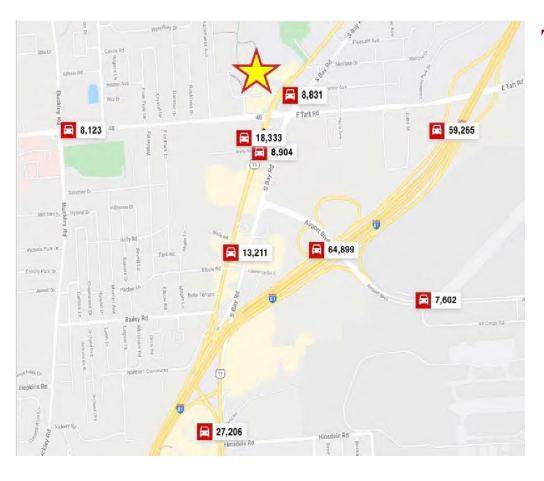

ORMER LING LING ASIAN BUFFET 614 South Main Street North Syracuse, New York 13212



We obtained the information above from sources we believe to be reliable. However, we have not verified its accuracy and make no guata the, warranty or representation about it. It is submitted subject to the possibility of errors, omissions, change of price, rental or other conditions, prior sale, lease or financing, or withdrawal without no fice. We include projections, opinions, assumptions or estimates for example only, and they may not represent current or future performance of the property. You and your tax and legal adviso's should conduct your own investigation of the property and tax saction.

## **RETAIL LEASED**

FORMER LING LING ASIAN BUFFET 614 South Main Street North Syracuse, New York 13212



# **Traffic Counts**



# Marketing Map