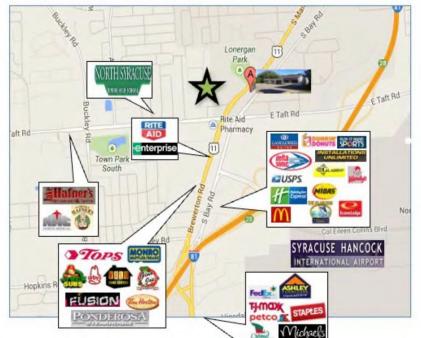

#### LOCATION OVERVIEW

Located nearby Syracuse Hancock International Airport, residential neighborhoods and North Syracuse Central School District. Other Retailers and food businesses in the area include Planet Fitness, Applebee's, Fed Ex Office, Family Dollar, Solvay Bank, Rescue Mission, Corso's Cookies, Delta Sonic, McDonald's, Burger King, Wendy's, Popeyes, Arby's, ALDI, and more. The building is located in a high traffic area with excellent visibility and abdundant parking.

# Marketing Map