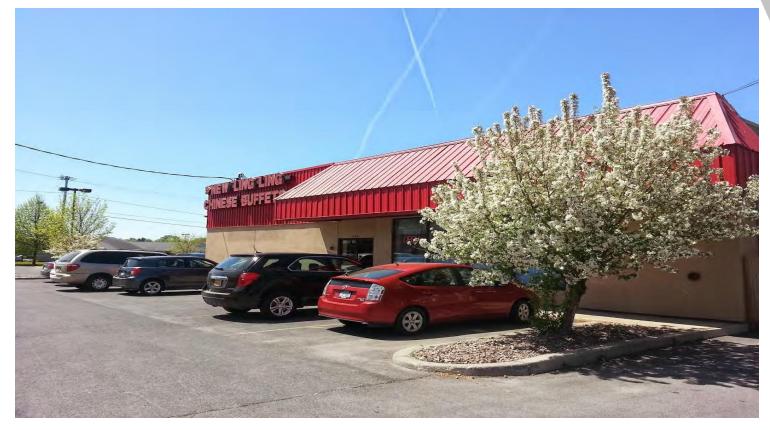

## FORMER LING LING ASIAN BUFFET

614 South Main Street North Syracuse, New York 13212

#### PROPERTY OVERVIEW

This building was a former successful family operated restaurant called Ling Ling Buffet for approximately 20 years. The owners have decided to retire. The property has excellent visibility on Route 11 and neighbors a fully occupied shopping center mixed with both national and regional tenants.

#### LOCATION OVERVIEW

Located nearby Syracuse Hancock International Airport, residential neighborhoods and North Syracuse Central School District. Other Retailers and food businesses in the area include Planet Fitness, Applebee's, Fed Ex Office, Family Dollar, Solvay Bank, Rescue Mission, Corso's Cookies, Delta Sonic, McDonald's, Burger King, Wendy's, Popeyes, Arby's, ALDI, and more. The building is located in a high traffic area with excellent visibility and abdundant parking.