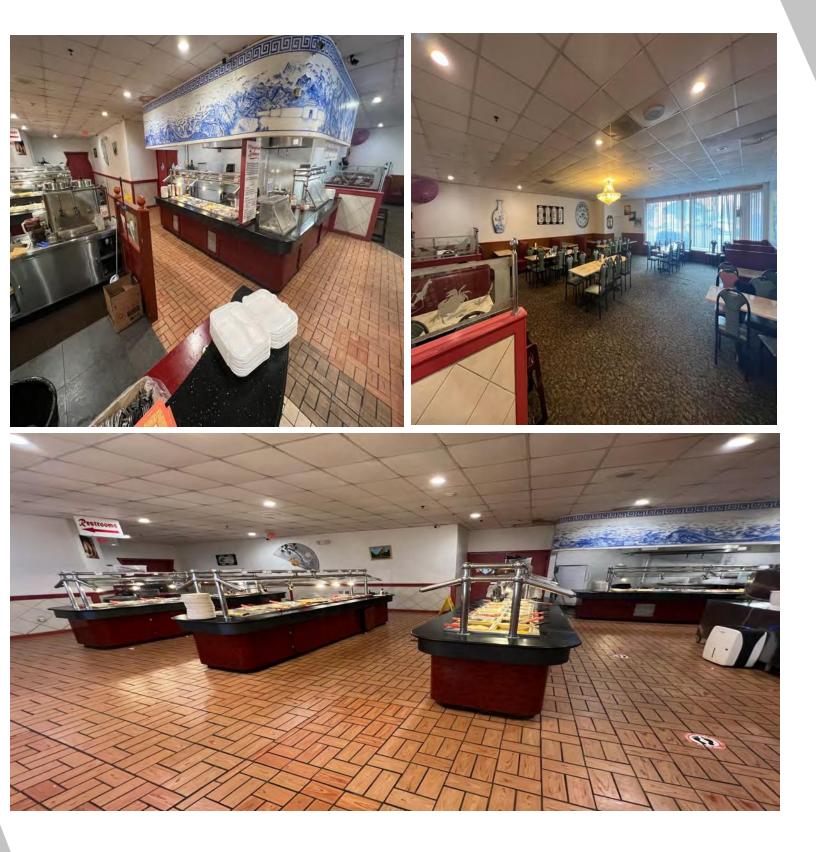

#### PROPERTY OVERVIEW

This building was a former successful family operated restaurant called Ling Ling Buffet for approximately 20 years. The owners have decided to retire. The property has excellent visibility on Route 11 and neighbors a fully occupied shopping center mixed with both national and regional tenants.