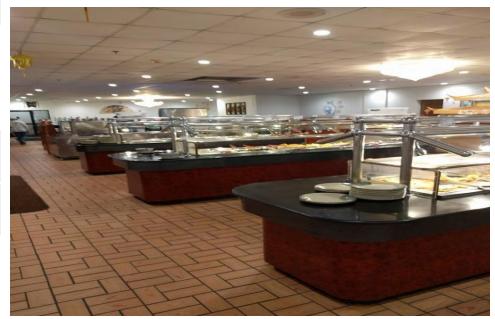

#### PROPERTY OVERVIEW

This building was a former successful family operated restaurant called Ling Ling Buffet for approximately 20 years. The owners have decided to retire. The property has excellent visibility on Route 11 and neighbors a fully occupied shopping center mixed with both national and regional tenants.