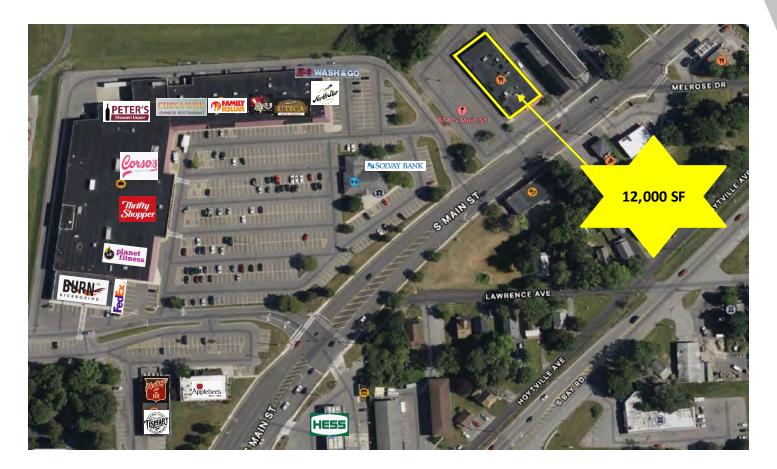

# Marketing Map

#### LOCATION OVERVIEW

Located nearby Syracuse Hancock International Airport, residential neighborhoods and North Syracuse Central School District. Other Retailers and food businesses in the area include Planet Fitness, Applebee's, Fed Ex Office, Family Dollar, Solvay Bank, Rescue Mission, Corso's Cookies, Delta Sonic, McDonald's, Burger King, Wendy's, Popeyes, Arby's, ALDI, and more. The building is located in a high traffic area with excellent visibility and abdundant parking.